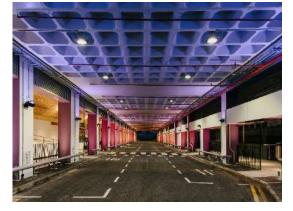

A Skyline fascia and soffit system was specified and supplied, comprising of 3mm thick Aluminium panels, polyester powder coated in a total of sixteen different, primarily non-standard RAL colours. The flexibility and bespoke possibilities of this range lent itself to the project, with the panels installed around and over the pillars separating each bay and achieving a gradual transition of colour throughout the length of the chamber. Each bent and flat profile was carefully fabricated to the customer's

After