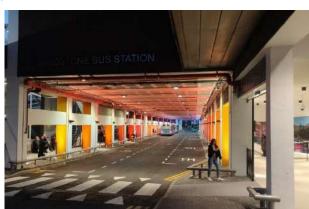

## **Maidstone Bus Station Case Study**

Gutterworks Ltd was selected to supply a stunning array of different coloured panels, each designating a bus parking bay, as part of a large project to refurbish and improve the visual appeal of the station.

A Skyline fascia and soffit system was specified and supplied, comprising of 3mm thick Aluminium panels, polyester powder coated in a total of sixteen different, primarily non-standard RAL colours. The flexibility and bespoke possibilities of this range lent itself to the project, with the panels installed around and over the pillars separating each bay and achieving a gradual transition of colour throughout the length of the chamber. Each bent and flat profile was carefully fabricated to the customer's