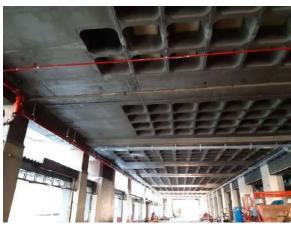

Refore

specification, with on-site measurements taken by Gutterworks, and the sections cut to size as per the required dimensions.

The complexities of the project required Gutterworks to work closely with the manufacturer, Alumasc Water Management Solutions, as each profile had to be cut exactly. The specification of multiple bespoke colours also posed a unique challenge, as many of these were not readily stocked and extra care had to be taken to ensure every section was powder coated in the correct colour.