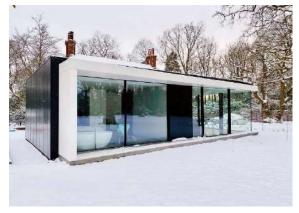

## **Highwood Lodge Case Study**

Gutterworks Limited was specified to fulfil an ambitious architectural vision, and took on the supply and installation of black and white Aluminium Skyline materials on a new, pavilion-style build. The striking appearance of the Skyline system created a stunning, minimalist display on the property, and allowed for the open plan interior to transition seamlessly to the exterior, complementing the attached cottage and surrounding woodlands.