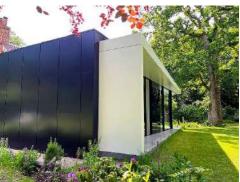

Capturing the architect's vision was not, however, without its challenges. The specification was demanding and accuracy key, with the abstract nature of the designrequiring the delicate alignment of different elements, within tolerances of ± 1mm.Gutterwork's use of Skyline fascia, soffit, and vertical cladding allowed for flexibility and creativity, all with hidden fixings to promote the property's visual appeal.