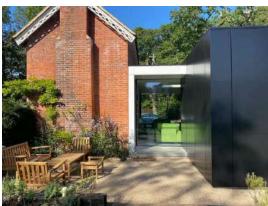

## **Highwood Lodge Case Study**

Gutterworks Limited was specified to fulfil an ambitious architectural vision, and took on the supply and installation of black and white Aluminium Skyline materials on a new, pavilion-style build. The striking appearance of the Skyline system created a stunning, minimalist display on the property, and allowed for the open plan interior to transition seamlessly to the exterior, complementing the attached cottage and surrounding woodlands.