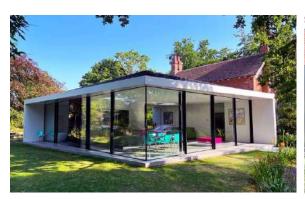

## **Highwood Lodge Case Study**

Gutterworks Limited was specified to fulfil an ambitious architectural vision, and took on the supply and installation of black and white Aluminium Skyline materials on a new, pavilion-style build. The striking appearance of the Skyline system created a stunning, minimalist display on the property, and allowed for the open plan interior to transition seamlessly to the exterior, complementing the attached cottage and surrounding woodlands.

Capturing the architect's vision was not, however, without its challenges. The specification was demanding and accuracy key, with the abstract nature of the designrequiring the delicate alignment of different elements, within tolerances of ± 1mm.Gutterwork's use of Skyline fascia, soffit, and vertical cladding allowed for flexibility and creativity, all with hidden fixings to promote the property's visual appeal.