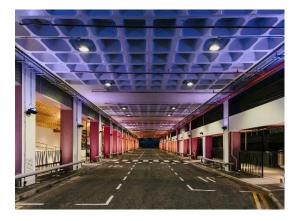

## **Maidstone Bus Station Case Study**

Gutterworks Ltd was selected to supply a stunning array of different coloured panels, each designating a bus parking bay, as part of a large project to refurbish and improve the visual appeal of the station.

A Skyline fascia and soffit system was specified and supplied, comprising of 3mm thick Aluminium panels, polyester powder coated in a total of sixteen different, primarily non-standard RAL colours. The flexibility and bespoke possibilities of this range lent itself to the project, with the panels installed around and over the pillars separating each bay and achieving a gradual transition of colour throughout the length of the chamber. Each bent and flat profile was carefully fabricated to the customer's

Despite these challenges, Gutterworks successfully navigated the bespoke profile and colour requirements to help achieve a modern, brighter station as intended. Gutterworks accurately handled the needs of the project, from assisting with initial site measurements and engaging with the design specifications through to the beginning of the fabrication process, focusing on precision and aesthetics for a great end result.