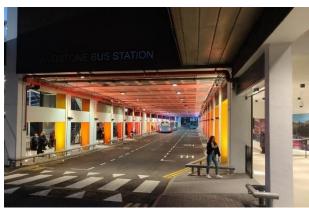

## **Maidstone Bus Station Case Study**

Gutterworks Ltd was selected to supply a stunning array of different coloured panels, each designating a bus parking bay, as part of a large project to refurbish and improve the visual appeal of the station.

A Skyline fascia and soffit system was specified and supplied, comprising of 3mm thick Aluminium panels, polyester powder coated in a total of sixteen different, primarily non-standard RAL colours. The flexibility and bespoke possibilities of this range lent itself to the project, with the panels installed around and over the pillars separating each bay and achieving a gradual transition of colour throughout the length of the chamber. Each bent and flat profile was carefully fabricated to the customer's

Despite these challenges, Gutterworks successfully navigated the bespoke profile and colour requirements to help achieve a modern, brighter station as intended. Gutterworks accurately handled the needs of the project, from assisting with initial site measurements and engaging with the design specifications through to the beginning of the fabrication process, focusing on precision and aesthetics for a great end result.