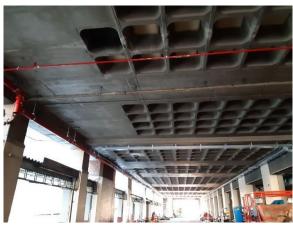

A Skyline fascia and soffit system was specified and supplied, comprising of 3mm thick Aluminium panels, polyester powder coated in a total of sixteen different, primarily non-standard RAL colours. The flexibility and bespoke possibilities of this range lent itself to the project, with the panels installed around and over the pillars separating each bay and achieving a gradual transition of colour throughout the length of the chamber. Each bent and flat profile was carefully fabricated to the customer's

Refore

specification, with on-site measurements taken by Gutterworks, and the sections cut to size as per the required dimensions.

The complexities of the project required Gutterworks to work closely with the manufacturer, Alumasc Water Management Solutions, as each profile had to be cut exactly. The specification of multiple bespoke colours also posed a unique challenge, as many of these were not readily stocked and extra care had to be taken to ensure every section was powder coated in the correct colour.